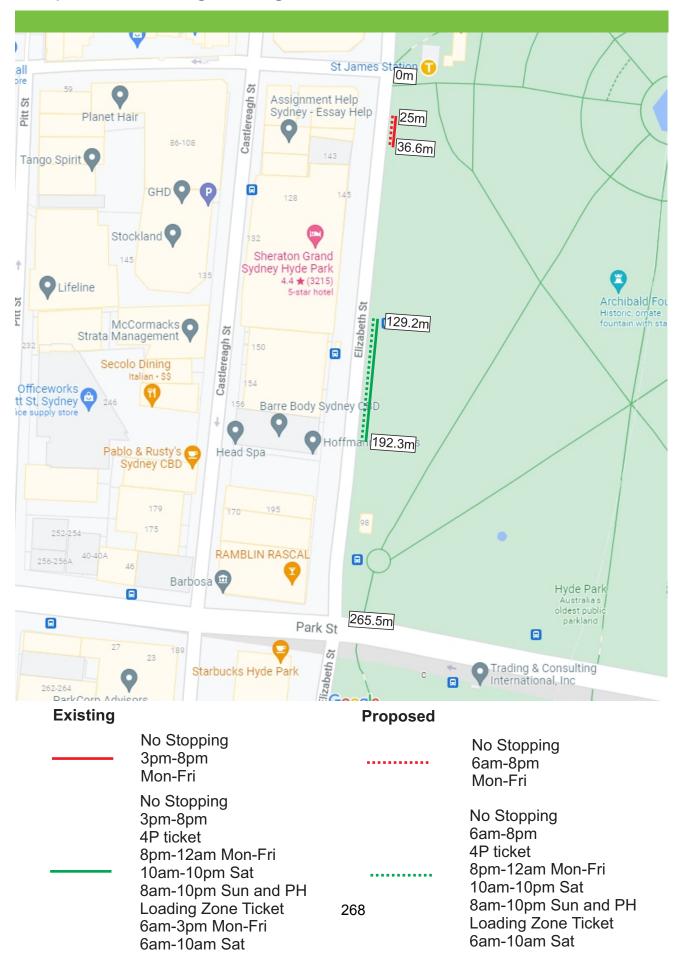

# Proposal

### Elizabeth Street, Sydney **Proposed Parking Changes**



No Stopping 3pm-8pm Mon-Fri

8am-10pm Sun and PH

10am-10pm Sat 8am-10pm Sun and PH Loading Zone 6am-3pm Mon-Fri 6am-10am Sat

8pm-12am Mon-Fri

4P

No Stopping Mon-Fri

10am-10pm

8am-10pm

Sun and PH

Loading Zone

6am-10am Sat

Sat

. . . . . . . .

# Proposal

### Elizabeth Street, Sydney Proposed Parking Changes



# Proposal

### Elizabeth Street, Sydney Proposed Parking Changes



#### Existing

Proposed

| <br>4P<br>6am-10am<br>Sat, Sun and PH<br>Taxi Zone<br>Other Times |     | Bus Zone |
|-------------------------------------------------------------------|-----|----------|
| <br>Bus Lane<br>6am-8pm<br>Mon-Fri<br>10am-6pm<br>Sat, Sun, P.H.  | 269 |          |