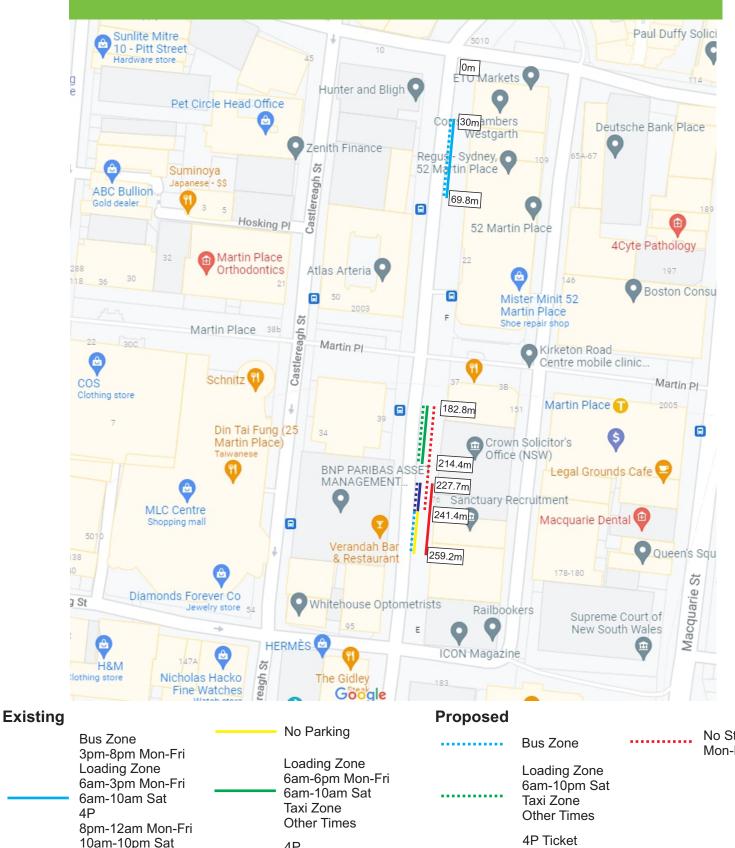

# Proposal

### Elizabeth Street, Sydney **Proposed Parking Changes**

No Stopping 3pm-8pm Mon-Fri

8am-10pm Sun and PH

10am-10pm Sat 8am-10pm Sun and PH Loading Zone 6am-3pm Mon-Fri 6am-10am Sat

8pm-12am Mon-Fri

4P

No Stopping Mon-Fri

10am-10pm

8am-10pm

Sun and PH

Loading Zone

6am-10am Sat

Sat

. . . . . . . .