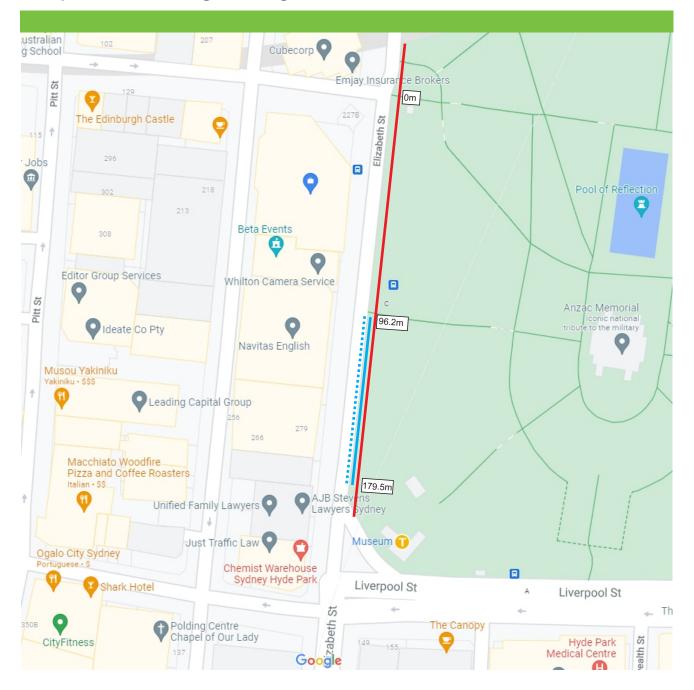

# Proposal

### Elizabeth Street, Sydney Proposed Parking Changes

#### Existing

Proposed

| <br>4P<br>6am-10am<br>Sat, Sun and PH<br>Taxi Zone<br>Other Times |     | Bus Zone |
|-------------------------------------------------------------------|-----|----------|
| <br>Bus Lane<br>6am-8pm<br>Mon-Fri<br>10am-6pm<br>Sat, Sun, P.H.  | 269 |          |